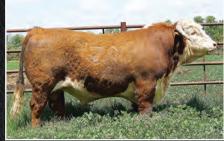

#### SNOWSHOE 42Z RUFFNECK X33 08C

P43618582 · 2/7/15 Sire: SNOWSHOE 31U TUFF 31S 42Z CE · 5.1 BW 6.2 WW 57 YW 101 M 26 MG 55 REA .81 MRB · .05 CHB\$ 116

Our bulls are raised on native prairie grass and mother's milk in the Badlands of Southwest North Dakota.