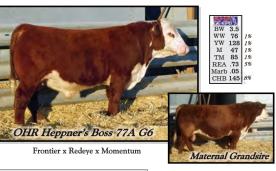

#### **Boss**

Frontier son from a great Ribeye grand-daughter with a 106.3% WWR on 7 calves. Grandmother 104.2 on 11! He is Homo polled, fully pigmented and well muscled! Redeye (the maternal grandsire) was our high performer and sold for \$10,000 in our Red Power Sale! Top 1% WW, YW, M&G, and Milk. Owned with Prause PH in TX and Heppner Farms - Isanti, MN.