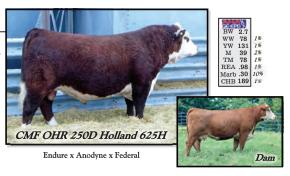

#### Holland

Homozygous Polled, fully pigmented, well made bull with very balanced data & great EPD's. BW 79, WW 760, YW 1312, REA 14.85, IMF 4.11. Dam ratios 104.3 on 4 calves at weaning and 110 on IMF. He is in the top 10% for 13 Traits with a 10.5 CED (top 5%) and 106 Carcass Wt. (top 1%). Owned with Candy Meadow Farms. Semen and embryos for sale.