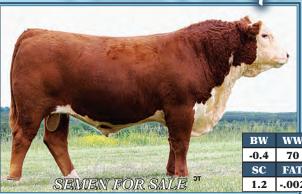

#### **BEHM 100W CUDA 504C**

Sire: NJW 73S M326 Trust 100W ET Homo Polled

| BW   | ww  | YW  | M   | M&G   |
|------|-----|-----|-----|-------|
| -0.4 | 70  | 115 | 44  | 79    |
| SC   | FAT | REA | MRB | снв\$ |
| 1.2  | 002 | .67 | .56 | 188   |