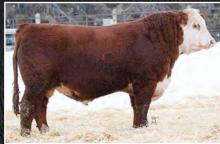

#### Foundation female

TH 157A 3X VERONICA 78C Sire: TH 49U 719T Sheyenne 3X MGS: TH 22R 16S Lambeau 17Y