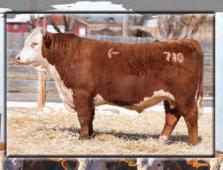

## TH 529B 358C PIONEER 182E

43818767 · 1/30/17 Sire: TH 403A 475Z Pioneer 358C ET CE 8.1 BW -0.5 WW 54 YW 83 M 31 MG 58 REA .37 MRB .05 CHB\$ 89