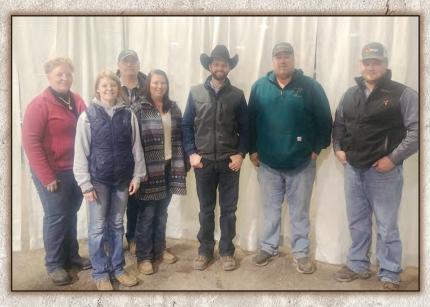

# Board

PRESIDENT: Dan Donnelly
VICE PRES.: Walter Jones
SEC./TREAS.: Joana K. Friesz

P.O. Box 67 / New Salem, ND 58563 / 701-400-8744 or 701-843-8744

**DIRECTORS:** 

Bill Smith, Larissa Tessier, Lillie Basaraba, Logan Behm, Don Neshem, Sara Friesz, Mark Giedd

Pictured left to right are Joana Friesz, Larissa Tessier, Bill Smith, Lillie Basaraba, Dan Donnelly, Don Nesham and Walter Jones.