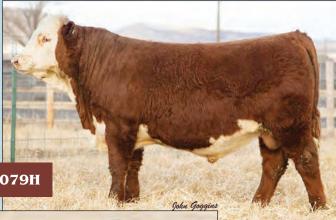

CL 1 DOMINO 079H

reg. 43713062

A muscle power house that's very consistent at producing high quality cattle for working ranches.

**H5 10Y HOMETOWN 6194** 

Other sires: CL 1 DOMINO 432B, CL 1 DOMINO 3146A, CL1 DOMINO 878F, CL 1 DOMINO 9201G 1ET, BR 69D GRAND SLAM 118G, JH ADVANCED 0227H, JH L1 DOMINO 0246H, XTC 83G SUPER RIB 1J, JH ADVANCE 1283J and KL DESERT TORO 1010.