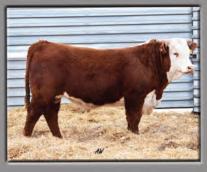

#### SNOWSHOE 42Z RUFFNECK X33 08C

P43618582 · 2/7/15 Sire: SNOWSHOE 31U TUFF 31S 42Z CE · 5.1 BW 6.2 WW 57 YW 101 M 26 MG 55 REA .81 MRB · .05 CHB\$ 116

Our bulls are raised on native prairie grass and mother's milk in the Badlands of Southwest North Dakota.