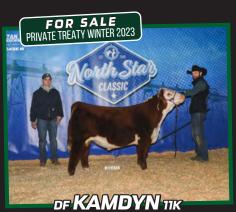

www.friedtherefords.com

OPENS + BREDS + BULLS
AVAILABLE PRIVATE TREATY ANNUALLY

AHA #: 44179736 // OWNED WITH L83 RANCH ECR 628 ADVANCE 8014 X BCC TRIXE 513C

AHA #: 44389714 // RES. CHAMPION HEREFORD BULL AT NSC CH HIGH ROLLER 756 ET X NORDS TALLULA 814F ET