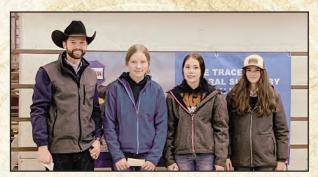

# Grant Winners & Donated Heifers

**2021 Grant Winners** — Winner of the \$500 Andrew Dosch Memorial grant donated by Larry Tinjum family, Powers Lake, ND was Hayden Tessier, Belfield, ND; \$250 ND Hereford Assn grants were presented to Hadley Tessier and Kaleb Neshem, Berthold.