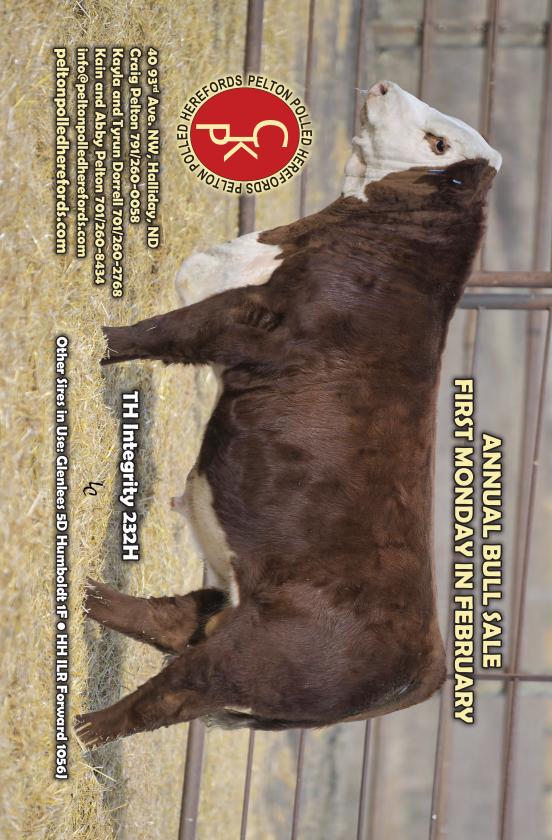

#### **Pelton Polled Herefords**

Craig Pelton 40 93rd Ave. NW Halliday, ND 58636 Home: 701-548-8096 Cell: 701-260-0058 craigp@ndsupernet.com