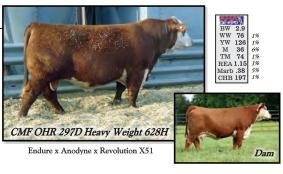

#### Heavy Weight

Big time carcass bull with a 16.13 REA & 3.83 IMF with the EPD's to back it up! BW 78, WW 816, YW 1362. Dam has a great ratios on 4 calves: 110 WW, 109.8 YW, 107.3 REA and 107.5 IMF! He is in top 5% of breed for 9 traits and top 1% for 6 of them! Homozygous Polled with full pigmentation. Owned with Candy Meadow Farms.