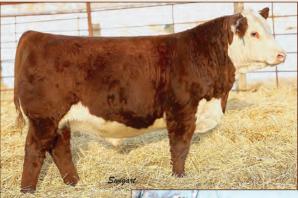

#### SNOWSHOE 42Z RUFFNECK X33 08C

P43618582 · 2/7/15 Sire: SNOWSHOE 31U TUFF 31S 42Z CE · 5.1 BW 6.2 WW 57 YW 101 M 26 MG 55 REA .81 MRB · .05 CHB\$ 116

Our bulls are raised on native prairie grass and mother's milk in the Badlands of Southwest North Dakota.