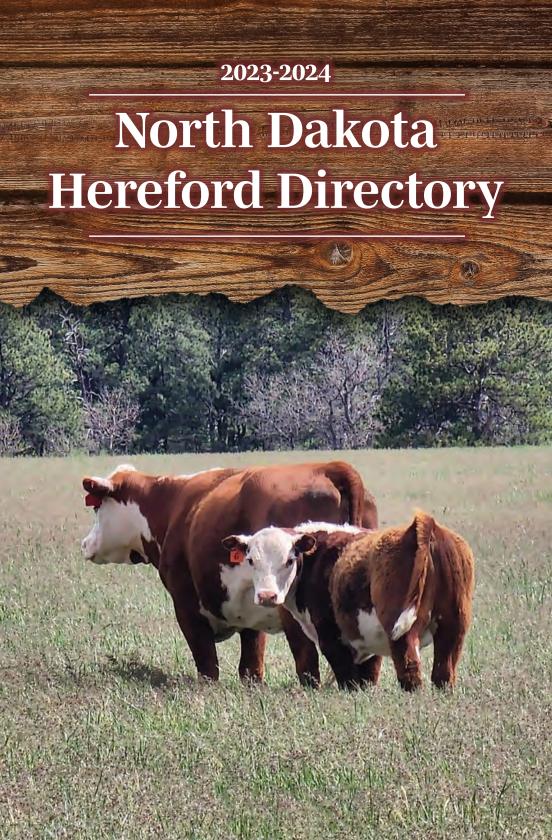

## TH 529B 358C PIONEER 182E

43818767 · 1/30/17 Sire: TH 403A 475Z Pioneer 358C ET CE 8.1 BW -0.5 WW 54 YW 83 M 31 MG 58 REA .37 MRB .05 CHB\$ 89