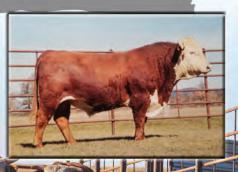

#### SNOWSHOE 42Z RUFFNECK X33 08C

P43618582 · 2/7/15 Sire: SNOWSHOE 31U TUFF 31S 42Z CE · 5.1 BW 6.2 WW 57 YW 101 M 26 MG 55 REA .81 MRB · .05 CHB\$ 116

Our bulls are raised on native prairie grass and mother's milk in the Badlands of Southwest North Dakota.