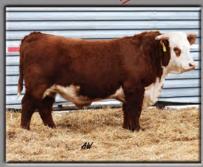

## TH 529B 358C PIONEER 182E

43818767 · 1/30/17 Sire: TH 403A 475Z Pioneer 358C ET CE 8.1 BW -0.5 WW 54 YW 83 M 31 MG 58 REA .37 MRB .05 CHB\$ 89