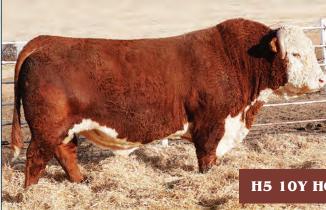

CL 1 DOMINO 079H

reg. 43713062

A muscle power house that's very consistent at producing high quality cattle for working ranches.

**H5 10Y HOMETOWN 6194** 

Other sires: CL 1 DOMINO 432B, CL 1 DOMINO 3146A, CL1 DOMINO 878F, CL 1 DOMINO 9201G 1ET, BR 69D GRAND SLAM 118G, JH ADVANCED 0227H, JH L1 DOMINO 0246H, XTC 83G SUPER RIB 1J, JH ADVANCE 1283J and KL DESERT TORO 1010.